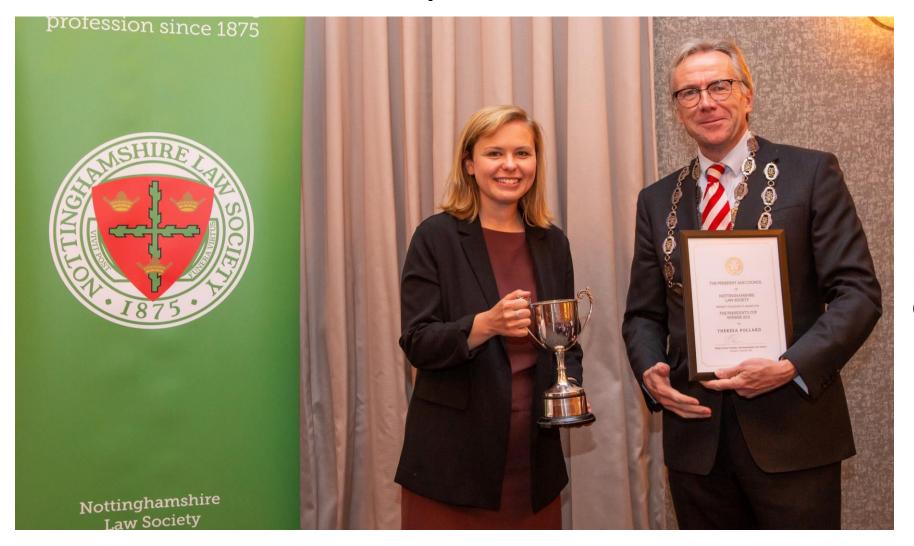

# President's Cup 2021

Philip Turton & Theresa Pollard from Nottingham City Council