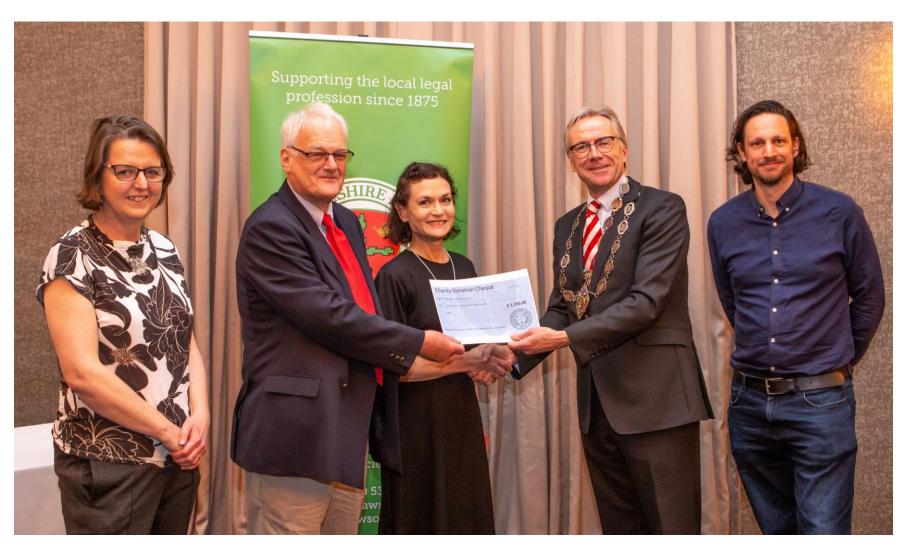

# Annual Awards Charity 2022

Philip Turton & Chris Adams from the Dame Agnes Mellers Charity

Cheque presentation: £7,350.87