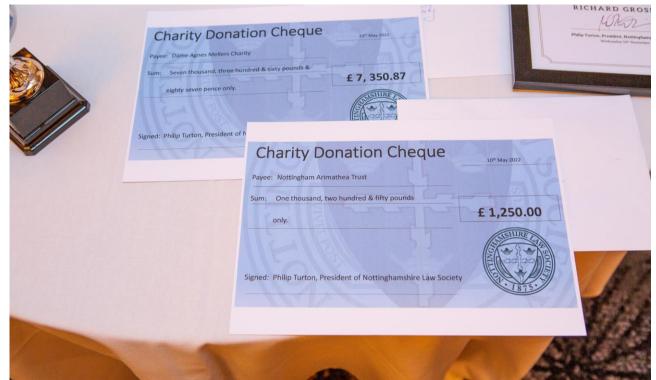

## John Pearce Quiz 2022

Philip Turton

Nottingham Law School 'Academy Team' – Mark Chadwick & Ruth Brittle

Nottingham Arimathea Trust Representatives Andrew Wilson & Bea Giaquinto

Cheque presentation: £1,250.00

# Annual Awards Charity 2022

Philip Turton & Chris Adams from the Dame Agnes Mellers Charity

Cheque presentation: £7,350.87