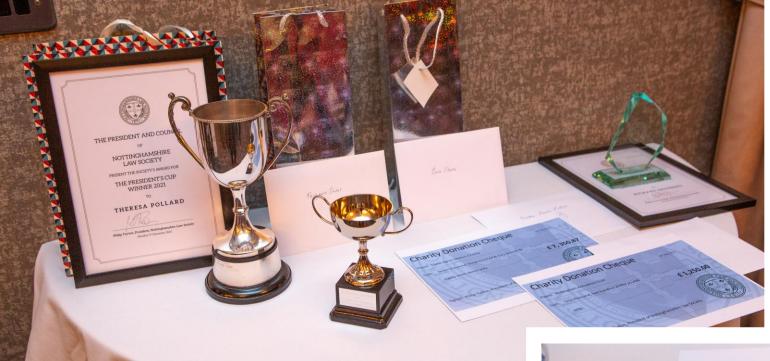

# President's Cup 2021

Philip Turton & Theresa Pollard from Nottingham City Council

## John Pearce Quiz 2022

Philip Turton

Nottingham Law School 'Academy Team' – Mark Chadwick & Ruth Brittle

Nottingham Arimathea Trust Representatives Andrew Wilson & Bea Giaquinto

Cheque presentation: £1,250.00

# Annual Awards Charity 2022

Philip Turton & Chris Adams from the Dame Agnes Mellers Charity

Cheque presentation: £7,350.87