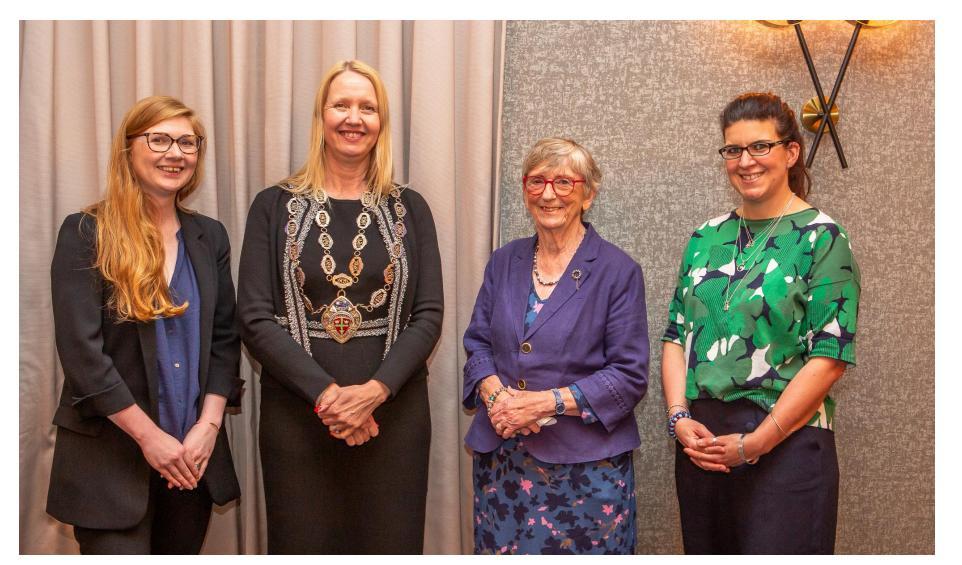

### NLS's Female Presidents

President:
Janine McKinney

Past President 2018: Laura Pinkney

Past President 2002: Christine Doughty

Past President 2017: Kathryn Meir