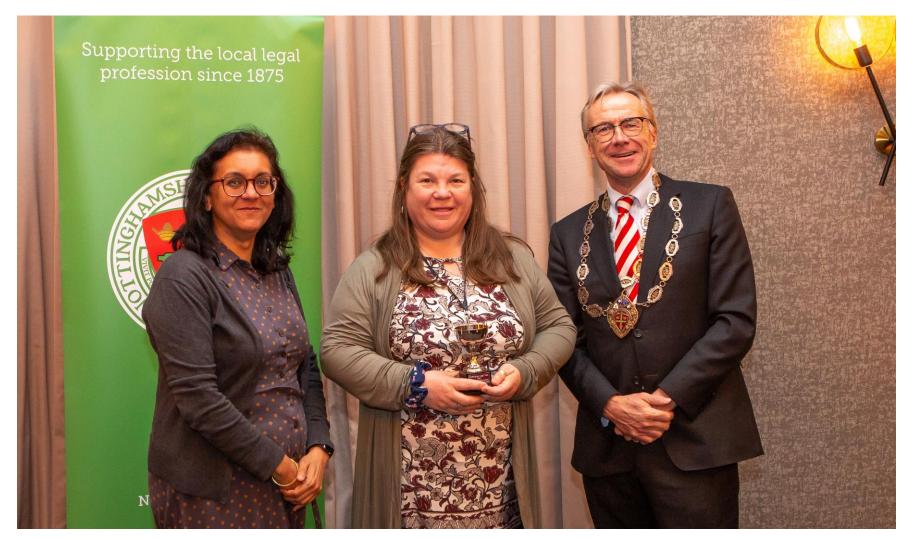

## Nottingham Legal Walk 2021

Philip Turton with
Sally Denton & Banita
Gogia from Nottingham
Law Centre

Highest Fundraising Team 2021

£903.63