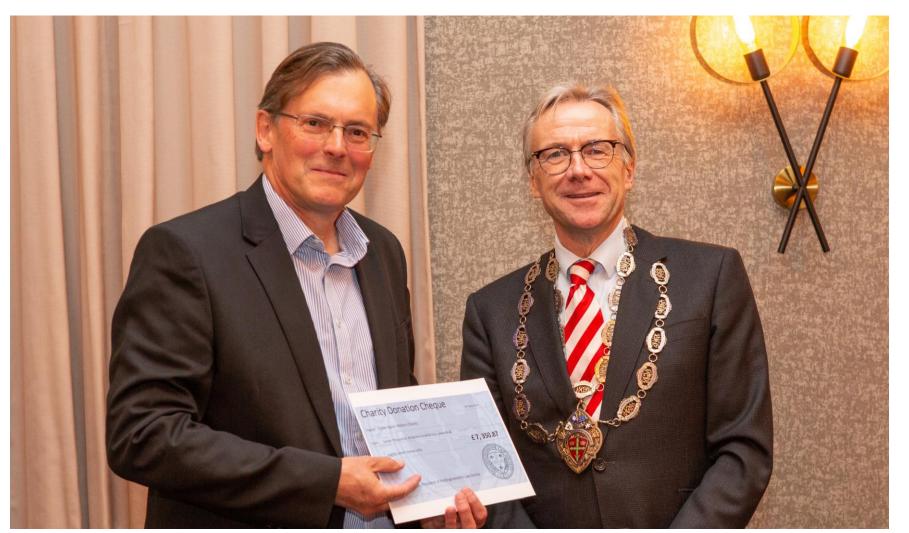

## John Pearce Quiz 2022

Philip Turton

Nottingham Law School 'Academy Team' – Mark Chadwick & Ruth Brittle

Nottingham Arimathea Trust Representatives Andrew Wilson & Bea Giaquinto

Cheque presentation: £1,250.00